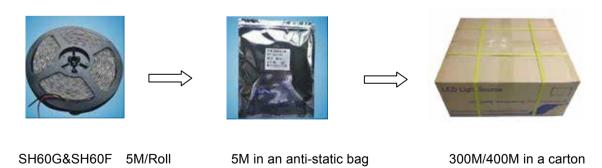

# **Packing**

Spectrumlaan 47-49

## **Packing Specification**

Anti-static bag adopted

Packing information

| Model                  | SH60G        | SH60F        |  |
|------------------------|--------------|--------------|--|
| Carton dimension(mm)   | 490*450*220  |              |  |
| Bags per carton(pcs)   | 80           | 60           |  |
| Quantity per carton(m) | 400          | 300          |  |
| Net Weight(kg)         | 6.32(1±10%)  | 10.13(1±10%) |  |
| Gross Weight(kg)       | 10.72(1±10%) | 13.43(1±10%) |  |
|                        |              |              |  |

Due to the packing manner difference, please adhere to the original products in case of discrepancy found between the picture and actual product.