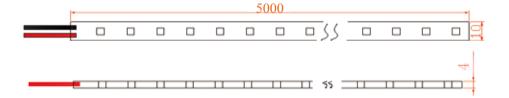

| SH60G |                 | SH60F |
| LED Type           |       | SMD5050         |       |
| LEDs/m             |       | 60              |       |
| Colors             |       | RGB             |       |
| Beaming Angle(°)   |       | 120             |       |
| Luminous Flux (Im) |       | 1200            |       |
| Voltage (V)        |       | DC12            |       |
| Power (W)          |       | 14.4            |       |
| Dimension (mm)     |       | 1000*10.0*2.0   |       |
| Weight (g)         | 38    |                 | 60    |
| Working Tem. (□)   |       | <b>-25∼+60</b>  |       |
| Storage Tem. (□)   |       | <b>-25∼+7</b> 0 |       |
| Protection Grade   | IP33  |                 | IP65  |

**Dimension**Unit:mm

Spectrumlaan 47-49

2665NM Bleiswijk The Netherlands.





# **Beaming Angle**



#### Wire connection



# **Packing**



Spectrumlaan 47-49



## **Packing Specification**

Anti-static bag adopted

Packing information

| Model                  | SH60G        | SH60F        |  |
|------------------------|--------------|--------------|--|
| Carton dimension(mm)   | 490*450*220  |              |  |
| Bags per carton(pcs)   | 80           | 60           |  |
| Quantity per carton(m) | 400          | 300          |  |
| Net Weight(kg)         | 6.32(1±10%)  | 10.13(1±10%) |  |
| Gross Weight(kg)       | 10.72(1±10%) | 13.43(1±10%) |  |
|                        |              |              |  |

Due to the packing manner difference, please adhere to the original products in case of discrepancy found between the picture and actual product.

# Warn