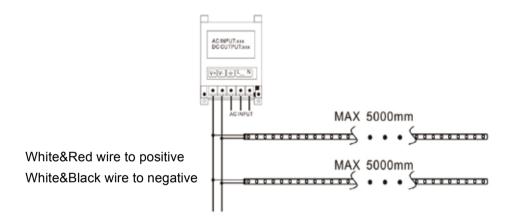

#### Wire connection

Make sure the power wire is big enough and ensure the voltage and connection are all correct before power on.

Installation, maintenance shall be done by professional staff.

5M in a serial connection maximum.

The power wire between power supplier and LED strips should be less than two meters to keep the same brightness on all parts.