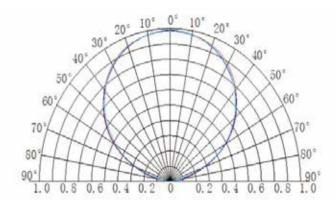

| SH60F |
| LED Type           |       | SMD5050         |       |
| LEDs/m             |       | 60              |       |
| Colors             |       | RGB             |       |
| Beaming Angle(°)   |       | 120             |       |
| Luminous Flux (Im) |       | 1200            |       |
| Voltage (V)        |       | DC12            |       |
| Power (W)          |       | 14.4            |       |
| Dimension (mm)     |       | 1000*10.0*2.0   |       |
| Weight (g)         | 38    |                 | 60    |
| Working Tem. (□)   |       | <b>-25∼+60</b>  |       |
| Storage Tem. (□)   |       | <b>-25∼+7</b> 0 |       |
| Protection Grade   | IP33  |                 | IP65  |

**Dimension**Unit:mm

Spectrumlaan 47-49

2665NM Bleiswijk The Netherlands.





# **Beaming Angle**



#### Wire connection



# **Packing**



Spectrumlaan 47-49



## **Packing Specification**

Anti-static bag adopted

Packing information

| Model                  | SH60G        | SH60F        |  |
|------------------------|--------------|--------------|--|
| Carton dimension(mm)   | 490*450*220  |              |  |
| Bags per carton(pcs)   | 80           | 60           |  |
| Quantity per carton(m) | 400          | 300          |  |
| Net Weight(kg)         | 6.32(1±10%)  | 10.13(1±10%) |  |
| Gross Weight(kg)       | 10.72(1±10%) | 13.43(1±10%) |  |
|                        |              |              |  |

Due to the packing manner difference, please adhere to the original products in case of discrepancy found between the picture and actual product.

# Warning

Disassembling or mod