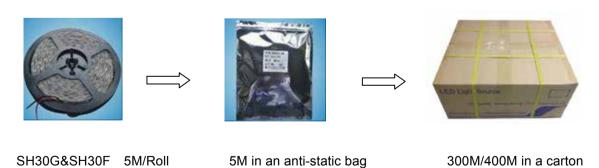

# **Packing**

#### **Packing Specification**

Anti-static bag adopted

Packing information

| Model                  | SH30G        | SH30F        |
|------------------------|--------------|--------------|
| Carton dimension(mm)   | 490*450*220  |              |
| Bags per carton(pcs)   | 80           | 60           |
| Quantity per carton(m) | 400          | 300          |
| Net Weight(kg)         | 6.32(1±10%)  | 10.13(1±10%) |
| Gross Weight(kg)       | 10.72(1±10%) | 13.43(1±10%) |