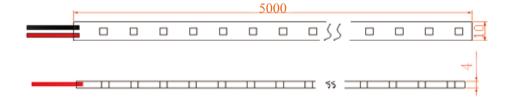

----------------|-------|----------------|-------|
| Part Number        | SH30G |                | SH30F |
| LED Type           |       | SMD5050        |       |
| LEDs/m             |       | 30             |       |
| Colors             |       | RGB            |       |
| Beaming Angle(°)   |       | 120            |       |
| Luminous Flux (Im) |       | 600            |       |
| Voltage (V)        |       | DC12           |       |
| Power (W)          |       | 7.2            |       |
| Dimension (mm)     |       | 1000*10.0*2.0  |       |
| Weight (g)         | 38    |                | 60    |
| Working Tem. (□)   |       | <b>-25∼+60</b> |       |
| Storage Tem. (□)   |       | <b>-25∼+70</b> |       |
| Protection Grade   | IP33  |                | IP65  |

#### **Dimension**





### **Beaming Angle**



#### Wire connection



# **Packing**





#### **Packing Specification**

Anti-static bag adopted

Packing information

| Model                  | SH30G        | SH30F        |
|------------------------|--------------|--------------|
| Carton dimension(mm)   | 490*450*220  |              |
| Bags per carton(pcs)   | 80           | 60           |
| Quantity per carton(m) | 400          | 300          |
| Net Weight(kg)         | 6.32(1±10%)  | 10.13(1±10%) |
| Gross Weight(kg)       | 10.72(1±10%) | 13.43(1±10%) |

Due to the packing manner difference, please adhere to the original products in case of discrepancy found between the picture and actual product.

## Warning

Disassembling or modifying the product is forbidden.

Installation with power on is forbidd