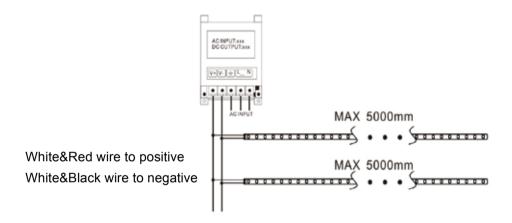

#### Wire connection

Make sure the power wire is big enough and ensure the voltage and connection are all correct before power on.

Installation, maintenance shall be done by professional staff.

5M in a serial connection maximum.