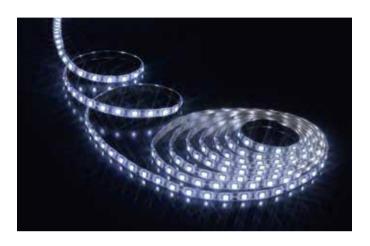

# LED Strip Series

# SH30G&SH30F











#### **Application**

City lighting, landscape lighting, commercial lighting and house contour lighting, etc.

#### **Features**

Super bright SMD5050 as the light source, high brightness, good color conformity and no spot.

Low power consumption.

Use double-layer imported roller copper FPC, good folding endurance.

Silicon glue dropping, never turn yellow or rigid.

CE, RoHS and UL certified.



#### **Parameters**

| Item               |       | Parameter      |       |
|--------------------|-------|----------------|-------|
| Part Number        | SH30G |                | SH30F |
| LED Type           |       | SMD5050        |       |
| LEDs/m             |       | 30             |       |
| Colors             |       | RGB            |       |
| Beaming Angle(°)   |       | 120